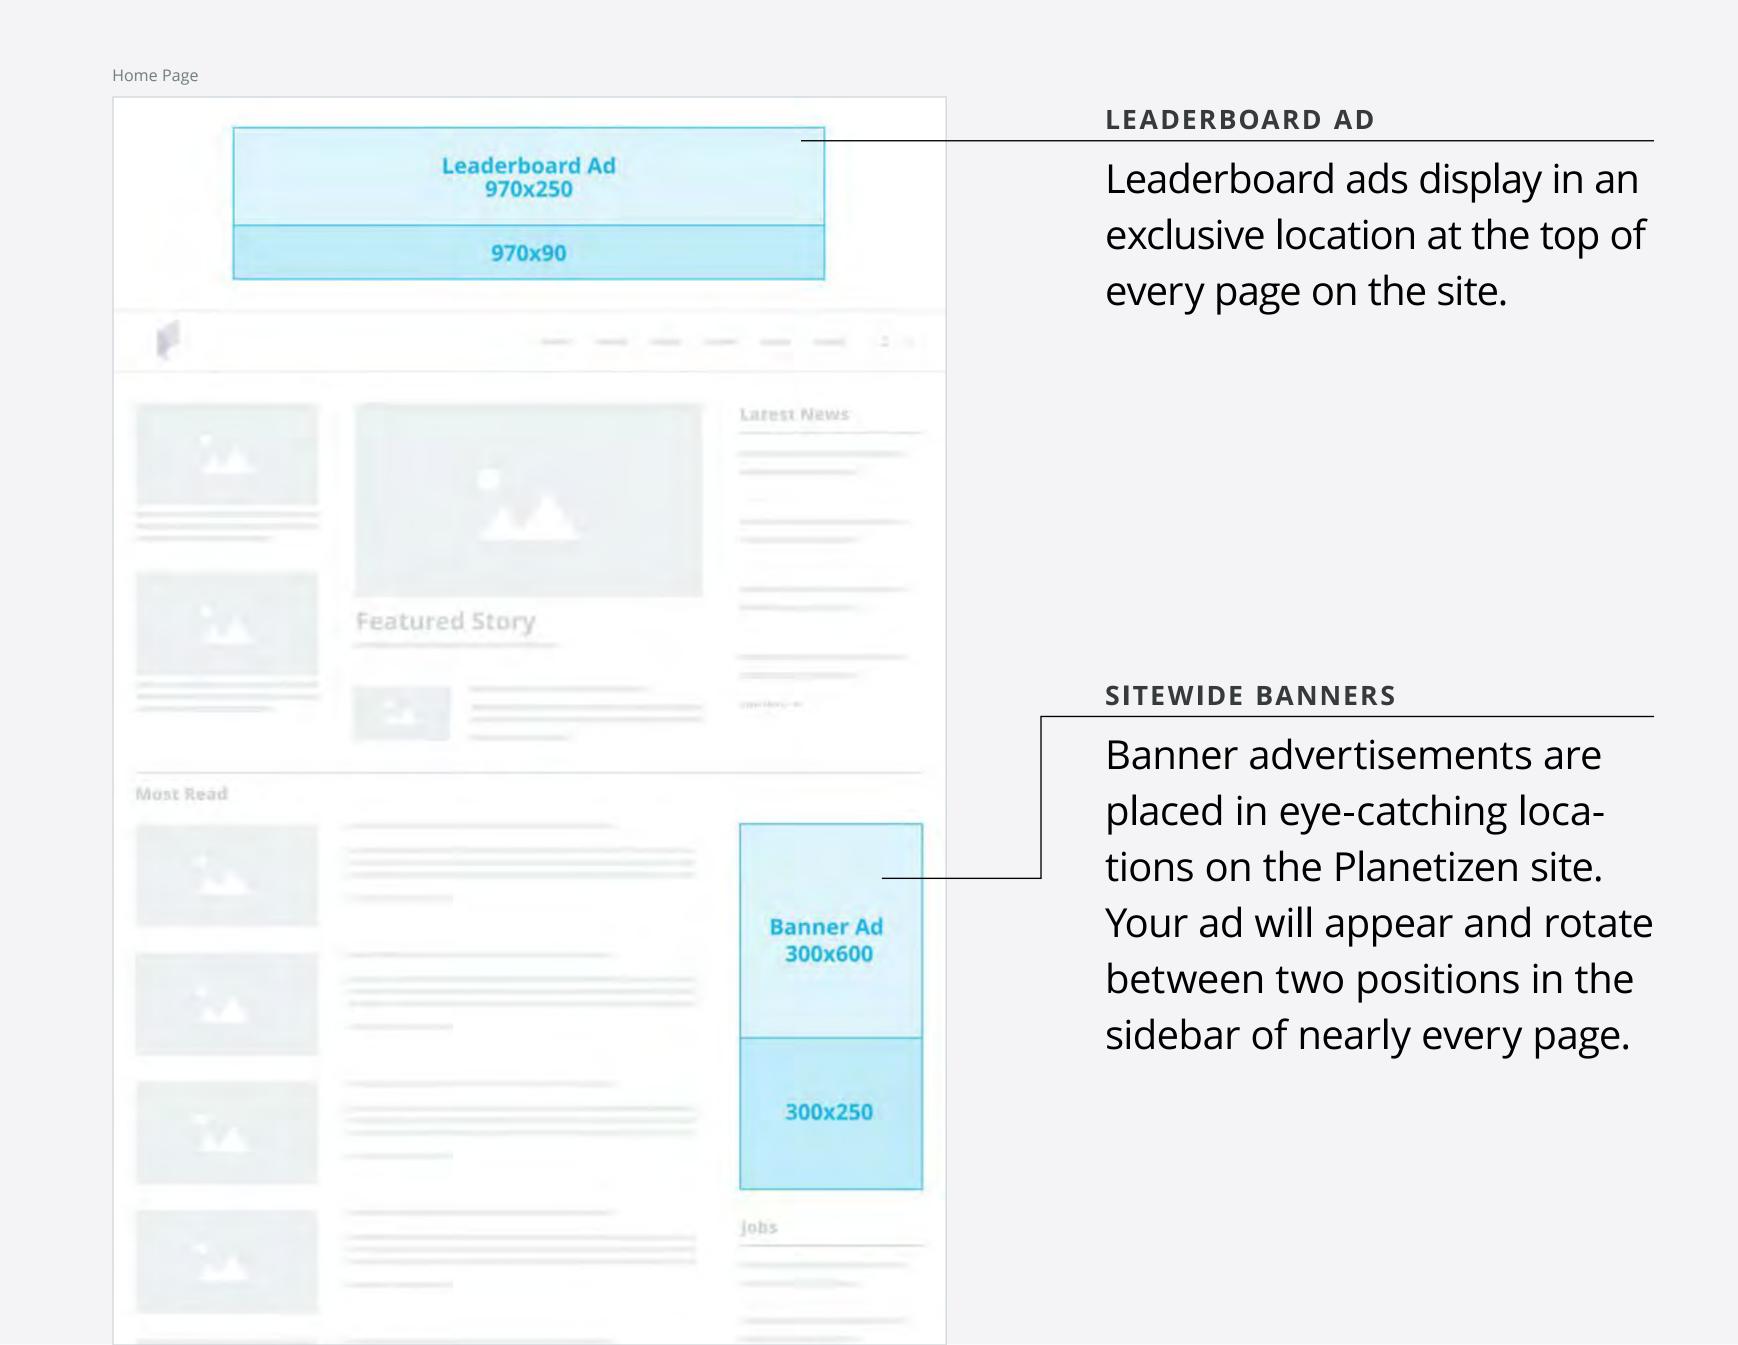

## **Advertise Sitewide**

Looking to get the most exposure? Leaderboard and banner ads display on nearly every page of the Planetizen website and attract the highest number of impressions.

#### SITE WIDE BANNERS

#### **File Specifications**

- Site Banner: 300x250 px
- Site Skyscraper: 300x600 px
- Leaderboard: 970x90 px
- Jumbo Leaderboard: 970x250 px
- File Size: 50K or less
- Formats: PNG, GIF, or JPEG

| Site Banner: 300x250 \$3,450 \$9,315 \$                              | ıs (-15%) |
|----------------------------------------------------------------------|-----------|
|                                                                      | 17,595    |
| Site Skyscraper: 300x600         \$3,990         \$10,773         \$ | 20,349    |

| Leaderboard Banner Displays top of site on every page. | 1 Week  | 2 Weeks | 4 Weeks  |
|--------------------------------------------------------|---------|---------|----------|
| Leaderboard: 970x90                                    | \$1,700 | \$3,400 | \$6,800  |
| Jumbo Leaderboard: 970x250                             | \$2,500 | \$5,000 | \$10,000 |