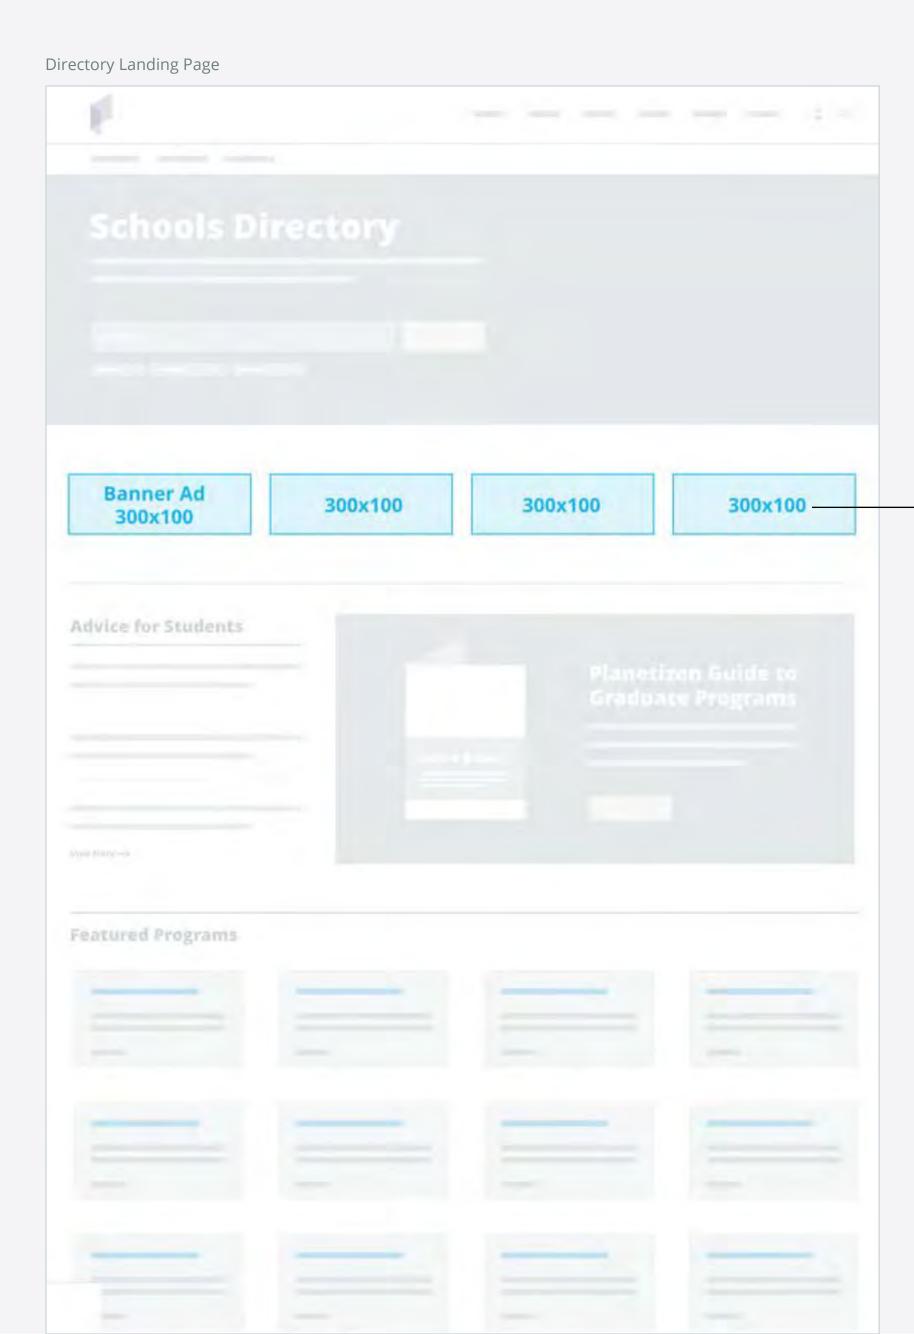

## **School Directory**

The Planetizen Schools
Directory features degree
and certificate programs
from around the world in
planning, urban design,
transportation, community
and economic development,
architecture, sustainability,
and more.

#### SCHOOL DIRECTORY BANNER

Featured prominently on the School Directory landing page and standard school profile pages.

Planetizen is the #1
Google search result
for "urban planning
school" and "urban
planning programs."

#### SCHOOL DIRECTORY BANNER

### **File Specifications**

- File Size: 300x100 px
- File Size: 50K or less
- Formats: PNG, GIF, or JPEG

### **Program Profile Requirements**

- Logo: 300px wide maximum
- School image: 720px wide minimum
- File Size: 50K or less
- Formats: PNG or JPEG

| School Directory Banner                                                                                                              | 1 Month | 6 Months | 1 Year  |
|--------------------------------------------------------------------------------------------------------------------------------------|---------|----------|---------|
| <b>School Banner</b> Featured prominently on directory front page and on search, student profile, and standard school profile pages. | \$950   | \$5,000  | \$9,000 |