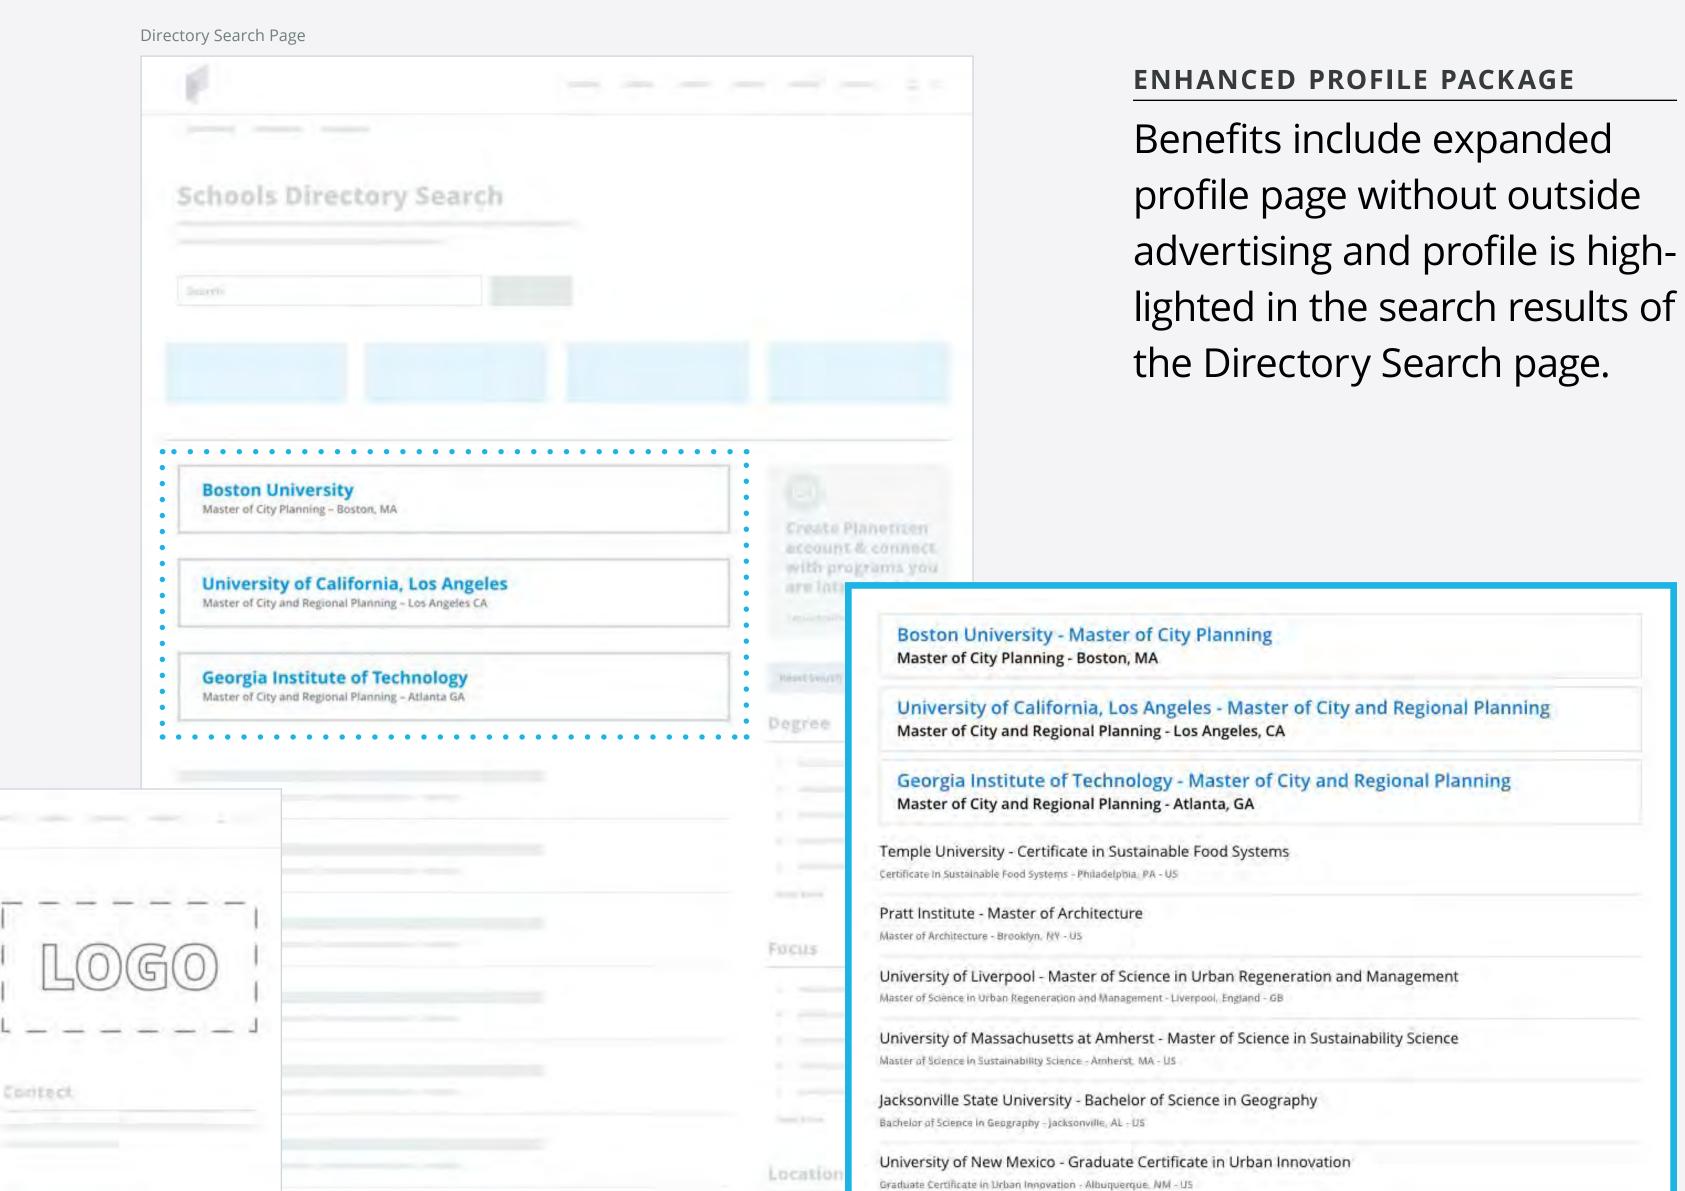

## Directory Landing Page FEATURED PROGRAM PROFILE Benefits include being featured on Directory Landing page, expanded profile page and profile is highlighted in search results of the Directory Search page. **Featured Programs** Advice for Students San José State University Master of Urban and Regional Planning San José, CA

Boston University - Master of City Planning Master of City Planning - Boston, MA University of California, Los Angeles - Master of City and Regional Planning Master of City and Regional Planning - Los Angeles, CA Georgia Institute of Technology - Master of City and Regional Planning Master of City and Regional Planning - Atlanta, GA Temple University - Certificate in Sustainable Food Systems Certificate in Sustainable Food Systems - Philadelphia, PA - US